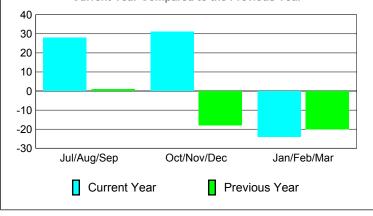

### **MEMBERSHIP Membership** Results <u>Membership</u> 2009-2010 2008-2009 Net Actual Actual Gain/ Gain/ Memb New Dropped Loss of Loss of Month Goal Memb Memb Memb **Memb** Jul/Aug/Sep 0 -23 1 51 28 Oct/Nov/Dec -10 48 -17 31 -18 Jan/Feb/Mar -20 -20 9 -33 -24 Totals -30 108 -73 35 -37