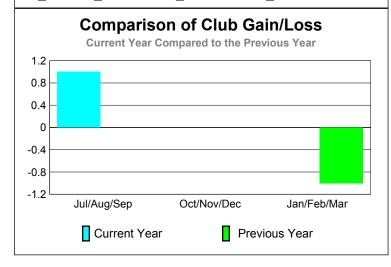

## **Club** Results Clubs 2008-2009 2009-2010 New Actual Actual Gain/ Gain/ Club New **Dropped** Loss of Loss of Month Goal Clubs Clubs Clubs Clubs Jul/Aug/Sep 0 0 0 1 Oct/Nov/Dec 1 0 0 0 0 Jan/Feb/Mar 0 0 0 -1