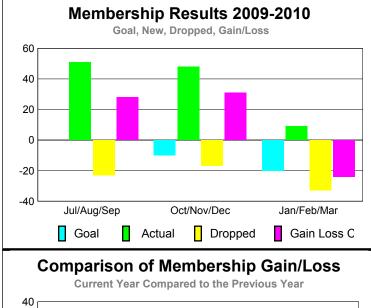

### **MEMBERSHIP Membership** Results <u>Membership</u> 2009-2010 2008-2009 Net Actual Actual Gain/ Gain/ Memb New Dropped Loss of Loss of Month Goal Memb Memb Memb **Memb** Jul/Aug/Sep 0 -23 1 51 28 Oct/Nov/Dec -10 48 -17 31 -18 Jan/Feb/Mar -20 -20 9 -33 -24 Totals -30 108 -73 35 -37