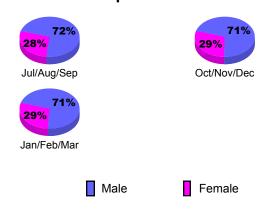

# GMT: Doctor DENNIS D COBLER Location: KENTUCKY GMT CA: 1

-1

## **Club** Results Clubs 2008-2009 2009-2010 New Actual Actual Gain/ Gain/ Club New **Dropped** Loss of Loss of Month Goal Clubs Clubs Clubs Clubs Jul/Aug/Sep 0 0 0 1 Oct/Nov/Dec 1 0 0 0 0 Jan/Feb/Mar 0 0 0 -1

0

**CLUBS** 

# Club Results 2009-2010 Goal, New, Dropped, Gain/Loss 1 0.8 0.6 0.4 0.2 0 Jul/Aug/Sep Oct/Nov/Dec Jan/Feb/Mar Goal Actual Dropped Gain Loss C



# YTD Status Quo Clubs 2009-2010



### **MEMBERSHIP Membership** Results <u>Membership</u> 2009-2010 2008-2009 Net Actual Actual Gain/ Gain/ Memb New Dropped Loss of Loss of Month Goal Memb Memb Memb **Memb** Jul/Aug/Sep 0 -23 1 51 28 Oct/Nov/Dec -10 48 -17 31 -18 Jan/Feb/Mar -20 -20 9 -33 -24 Totals -30 108 -73 35 -37





# **Gender Comparison 2009-2010**